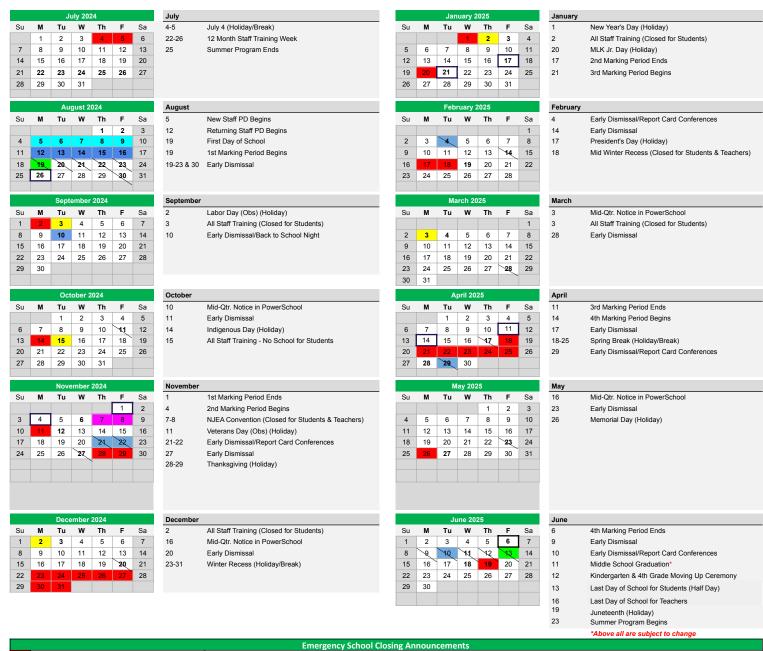

## 2024-2025 School Event Calendar

| School Closed                                  |
|------------------------------------------------|
| Early Dismissal - No After School Programming  |
| No School for Students and Instructional Staff |
| Teacher (Year 1 & 2) Orientation               |
| All Staff Training - No School for Students    |
| Back to School Night/Report Card Conferences   |
| Marking Period Begins/Ends                     |
| First and Last Day for Students                |